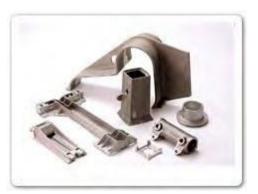

### Low Pressure / Gravity Cast

Stamping

Sand Casting

Machining

Extruded Aluminum 18" x 144"

Casting and Machining A356 and Stainless Steel Production Pallet

Sand Cast Grey Iron

Permanent Mold A356-T6 Aluminum 20" and 24" Diameter Fan

Die cast A380 Aluminum Electronic panel

Permanent Mold A356-T6 Aluminum 20" and 24" Diameter housing

Sand Casting 356 Aluminum Polished Caster Housing and components

Die cast A380 Air Duct bracket for

Extrusion, casting, machining, and assembly 6061-T6, A380, Electronics Locking Mechanism