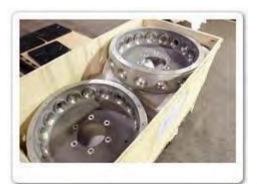

### Low Pressure / Gravity Cast

Stamping

Sand Casting

Machining

Extruded Aluminum 18" x 144"

Casting and Machining A356 and Stainless Steel Production Pallet

Sand Cast Grey Iron

Permanent Mold A356-T6 Aluminum 20" and 24" Diameter Fan

Die cast A380 Aluminum Electronic panel

Permanent Mold A356-T6 Aluminum 20" and 24" Diameter housing

Sand Casting 356 Aluminum Polished Caster Housing and components

Die cast A380 Air Duct bracket for

Extrusion, casting, machining, and assembly 6061-T6, A380, Electronics Locking Mechanism