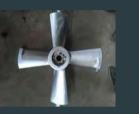

### Low Pressure / Gravity Cast

Stamping

Sand Casting

Machining

Extruded Aluminum 18" x 144"

Casting and Machining A356 and Stainless Steel Production Pallet

Sand Cast Grey Iron

Permanent Mold A356-T6 Aluminum 20" and 24" Diameter Fan