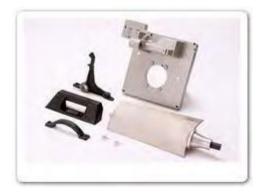

### Low Pressure / Gravity Cast

Stamping

Sand Casting

Machining

Extruded Aluminum 18" x 144"

Casting and Machining A356 and Stainless Steel Production Pallet

Sand Cast Grey Iron

Permanent Mold A356-T6 Aluminum 20" and 24" Diameter Fan

Die cast A380 Aluminum Electronic panel

Permanent Mold A356-T6 Aluminum 20" and 24" Diameter housing

Sand Casting 356 Aluminum Polished Caster Housing and components

Die cast A380 Air Duct bracket for

Extrusion, casting, machining, and assembly 6061-T6, A380, Electronics Locking Mechanism