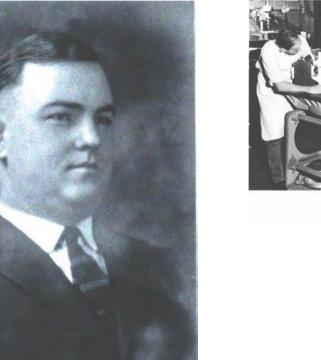

Joseph Rourke

PATTERN DEPARTMENT

CORE DEPARTMENT

FOUNDRY DEPARTMENT

William Rourke

In 1957 as a successor to Joseph Rourke, William "Bill"Rourke became general manager of operations. During William's tenure the company expanded as a major high production Aluminum Casting Foundry, installing automated equipment and buildings to meet growing customer demands.