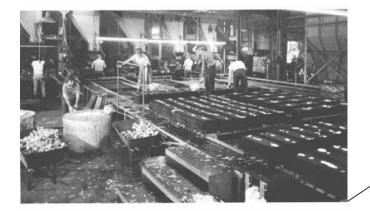

Joseph Rourke

PATTERN DEPARTMENT

CORE DEPARTMENT

FOUNDRY DEPARTMENT

William Rourke

In 1957 as a successor to Joseph Rourke, William "Bill"Rourke became general manager of operations. During William's tenure the company expanded as a major high production Aluminum Casting Foundry, installing automated equipment and buildings to meet growing customer demands.

During the 1990's Modern Aluminum updated our 35,000 square foot Indiana facility with a fully automated production system designed to meet your most demanding casting requirements. Offering complete alloy sand casting services, from design to delivery.