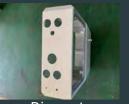

Die cast A380 Aluminum Electronic panel

Permanent Mold A356-T6 Aluminum 20" and 24" Diameter housing

Sand Casting 356 Aluminum Polished Caster Housing and components

Die cast A380 Air Duct bracket for

Extrusion, casting, machining, and assembly 6061-T6, A380, Electronics Locking Mechanism