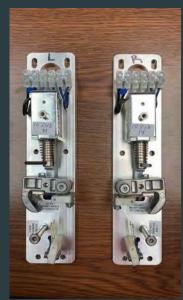

Die cast A380 Aluminum Electronic panel

Permanent Mold A356-T6 Aluminum 20" and 24" Diameter housing

Sand Casting 356 Aluminum Polished Caster Housing and components

Die cast A380 Air Duct bracket for

Extrusion, casting, machining, and assembly 6061-T6, A380, Electronics Locking Mechanism